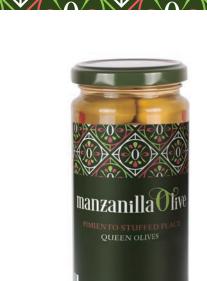

## manzanillaOlive

w:595 g - NWD :370 9 \*686868686868

## PIMIENTO STUFFED PLACE QUEEN OLIVES

| ✓ VARIETY               | Queen Olives         |
|-------------------------|----------------------|
| <b>☑</b> PACKAGING      | 20 PAR Glass         |
| ✓ NET WEIGHT            | 595 G                |
| <b>☑</b> DRAINED WEIGHT | 370 G                |
| <b>☑</b> LOGIC INFO     | See palletizing tabs |

## **Queen Olive**

With Sevillian origin, it is easily recognisable due to its large size. It is a heart-shape sensitive olive. It's very well appreciated due to the high flesh content.

INGREDIENTS

Queen Olives, Water, Minced Pimiento (Pimiento, Sodium Alginate, Guar Gum, Calcium Chloride, Potassium Sorbate), Salt, Lactic Acid and Citric Acid.